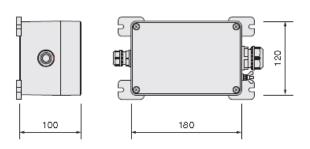

External View Unit(mm)

www.meisei.co.jp/english Sales & Marketing Dept.

1-1, Toyosu 3-chome, Koto-ku, Tokyo 135-8115 JAPAN TEL: +81-3-6204-8254 FAX: +81-3-6204-8888

## **Equipment Specification**

| • •                        |                                         |
|----------------------------|-----------------------------------------|
| Structure                  | Waterproof structure (sealed structure) |
|                            | JIS-C-0920 Protection                   |
|                            | Grade 7                                 |
| External Dimensions / Mass | Approximately W180 x H100               |
|                            | x D120mm /1.9kg                         |
|                            | (excluding projections)                 |
| Environmental Conditions   | Temperature                             |
|                            | -20 °C <b>~</b> + 50 °C                 |
| Protective Device          | Built-in dedicated arrester board       |