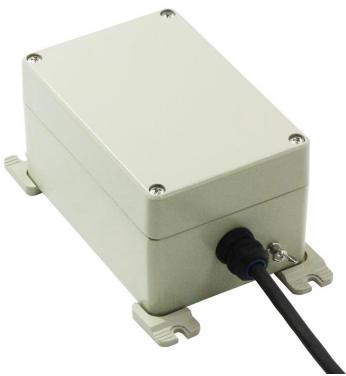

## **Outline**

This box is a relay BOX for G250S accelerometer.

Since it is a waterproof structure, outdoor installation is possible.

In addition, the built-in lightning arrester protects the accelerometer from lightning surges.

## **Equipment Specification**

| • •                        |                                         |
|----------------------------|-----------------------------------------|
| Structure                  | Waterproof structure (sealed structure) |
|                            | JIS-C-0920 Protection                   |
|                            | Grade 7                                 |
| External Dimensions / Mass | Approximately W180 x H100               |
|                            | x D120mm /1.9kg                         |
|                            | (excluding projections)                 |
| Environmental Conditions   | Temperature                             |
|                            | -20 °C <b>~</b> + 50 °C                 |
| Protective Device          | Built-in dedicated arrester board       |